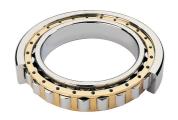

## NU 2316 EMA-TIMKEN CYLINDRISK RULLELEJE ENRADET MED MESSINGHOLDER

High quality cylindrical roller bearing with machined brass cage from the leading manufacturer TIMKEN. Featuring the TIMKEN EMA design. A premium land-riding cage, unique internal geometries, enhanced surface finishes and a compact design. All this adds up to longer life, improved uptime and reduced maintenance costs.